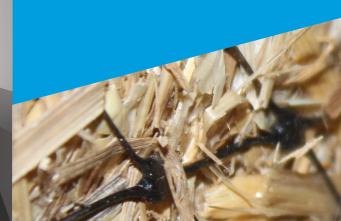

## REINFORCING SUCCESS

WINFAB Coir Logs are manufactured using clean coir fiber that is confined by a coir net to form a log of specific length and diameter.

**WINFAB Coir Logs** are designed to filter sediment and dlow the velocity of water runoff channels and on slopes.